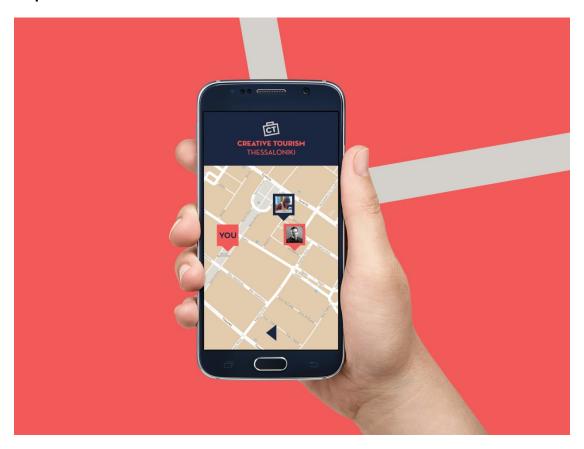

**Step 3: Map of Creators.** 

The user receives information about which artists and creators are available to visit according to the criteria specified (thematic categories / geographic area).

**Step 4: Information of each Creator.** 

In this step, the user can select the individual creator icon for who wishes to obtain additional information.

**Step 5: Creators Profile.** 

The application then presents for the selected artist or creator the following information: a) name, b) business name, c) a description of activity, address, d) contact information.