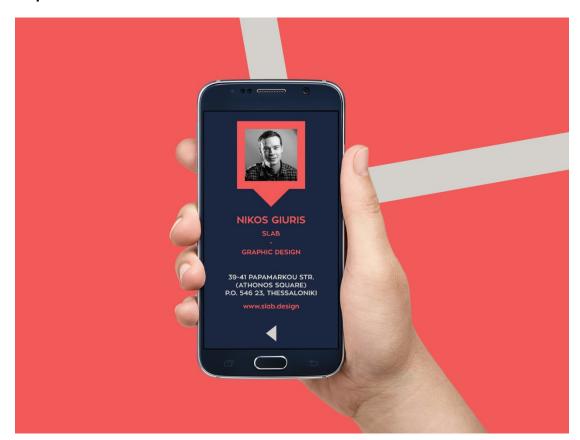

In this step, the user can select the individual creator icon for who wishes to obtain additional information.

**Step 5: Creators Profile.** 

The application then presents for the selected artist or creator the following information: a) name, b) business name, c) a description of activity, address, d) contact information.