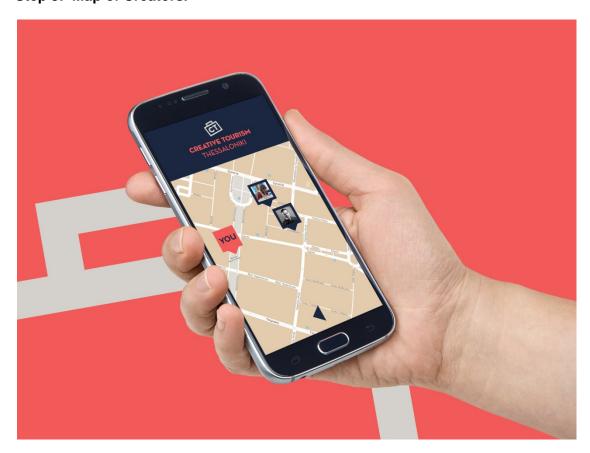

**Step 3: Map of Creators.** 

The user receives information about which artists and creators are available to visit according to the criteria specified (thematic categories / geographic area).

**Step 4: Information of each Creator.** 

In this step, the user can select the individual creator icon for who wishes to obtain additional information.

**Step 5: Creators Profile.** 

The application then presents for the selected artist or creator the following information: a) name, b) business name, c) a description of activity, address, d) contact information.