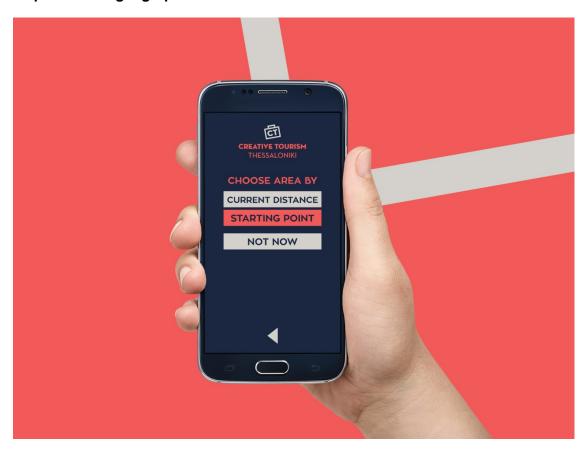

Step 2: Select geographical area.

Then the application enables the user to define the geographical area within which he or she wish to wander. In this step the user can a) select the application to present the creators whose premises are near the point which he / she is located, b) choose a particular predetermined area and starting point and c) exclude geographical criterion with the option 'Not Now' in this step - if he / she would like to investigate how many and which creators are overall in Thessaloniki- before deciding on the characteristics that the tour will have.