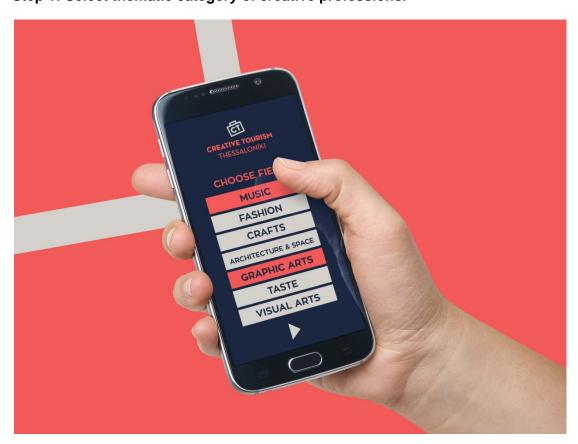

Step 1: Select thematic category of creative professions.

In this step, the user can select the categories of creative professions of his / her interest. He/She may choose one or more professional categories.