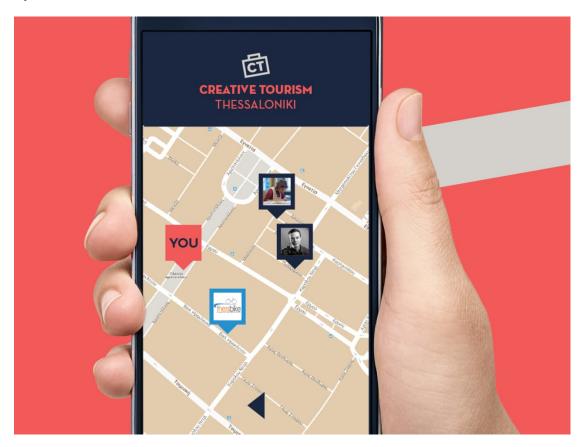

**Step 3: Map of Creators.** 

The user receives information about which artists and creators are available to visit according to the criteria specified (thematic categories / geographic area).

**Step 4: Information of each Creator.** 

## Open Data.

Furthermore, after granting the approval of the company named brainbox, the application is designed to promote the use of bicycles as a means of transportation of visitors, presents in the map of the creators of Thessaloniki (step 3) the bicycle parking and hiring spots (Thessbike Network).